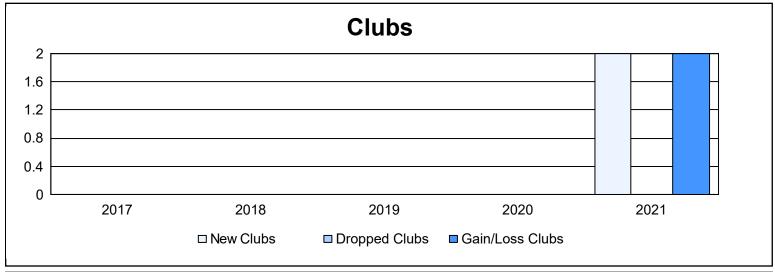

District 110AZ As of June 2021 Cumulative

| Year      | New<br>Clubs | Dropped<br>Clubs | Gain/<br>Loss<br>Clubs | New<br>Members | Charter<br>Members | Reinstate<br>Members | Transfer<br>Members | Total<br>Member<br>Added | Total<br>Members<br>Dropped | Gain/<br>Loss<br>Members |
|-----------|--------------|------------------|------------------------|----------------|--------------------|----------------------|---------------------|--------------------------|-----------------------------|--------------------------|
| 2016-2017 | 0            | 0                | 0                      | 133            | 0                  | 12                   | 6                   | 151                      | 147                         | 4                        |
| 2017-2018 | 0            | 0                | 0                      | 99             | 0                  | 9                    | 4                   | 112                      | 131                         | -19                      |
| 2018-2019 | 0            | 0                | 0                      | 109            | 0                  | 6                    | 8                   | 123                      | 161                         | -38                      |
| 2019-2020 | 0            | 0                | 0                      | 131            | 0                  | 1                    | 3                   | 135                      | 123                         | 12                       |
| 2020-2021 | 2            | 0                | 2                      | 38             | 52                 | 14                   | 7                   | 111                      | 116                         | -5                       |
| Average   | 0            | 0                | 0                      | 102            | 10                 | 8                    | 6                   | 126                      | 136                         | -9                       |