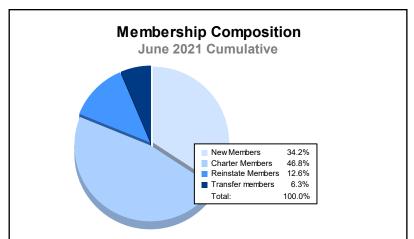

District 110AZ As of June 2021 Cumulative

| Year      | New<br>Clubs | Dropped<br>Clubs | Gain/<br>Loss<br>Clubs | New<br>Members | Charter<br>Members | Reinstate<br>Members | Transfer<br>Members | Total<br>Member<br>Added | Total<br>Members<br>Dropped | Gain/<br>Loss<br>Members |
|-----------|--------------|------------------|------------------------|----------------|--------------------|----------------------|---------------------|--------------------------|-----------------------------|--------------------------|
| 2016-2017 | 0            | 0                | 0                      | 133            | 0                  | 12                   | 6                   | 151                      | 147                         | 4                        |
| 2017-2018 | 0            | 0                | 0                      | 99             | 0                  | 9                    | 4                   | 112                      | 131                         | -19                      |
| 2018-2019 | 0            | 0                | 0                      | 109            | 0                  | 6                    | 8                   | 123                      | 161                         | -38                      |
| 2019-2020 | 0            | 0                | 0                      | 131            | 0                  | 1                    | 3                   | 135                      | 123                         | 12                       |
| 2020-2021 | 2            | 0                | 2                      | 38             | 52                 | 14                   | 7                   | 111                      | 116                         | -5                       |
| Average   | 0            | 0                | 0                      | 102            | 10                 | 8                    | 6                   | 126                      | 136                         | -9                       |